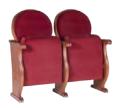

#### **TECHNICAL SPECIFICATIONS**

**Dimensions:** 54 a 56 cm seat centres

53 cm depth 98 cm height

**Backrest:** Fully upholstered by means of a fabric cover, made up of

an open cell polyurethane foam block and a solid wood frame with thin canvas strips. All this structure is protected

by a compressed wood cover.

Foam density, 40 Kg/m<sup>3</sup>

Seat: Cold moulded polyurethane foam 'UNIBLOCK 2' system,

which wraps an injected polypropylene frame completely. It is later upholstered by means of a fabric cover. The seat pan folds by means of an automatic noiseless

maintenance-free double spring. Polyurethane density 65 Kg/m<sup>3</sup>

**Side Panel:** Round-shaped varnished solid wood.

Concelaed floor fixation system.

**Armrest:** Round-shaped varnished solid wood.

Volume: 0.160 m<sup>3</sup> / unit

Weight: 25.50 Kg not assembled