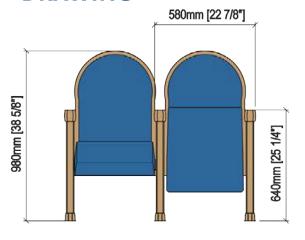

t:** Fully upholstered by means of a fabric cover, made up of

an open cell polyurethane foam block and a solid wood frame with thin canvas strips. All this structure is protected

by a compressed wood cover.

Foam density, 40 Kg/m<sup>3</sup>

Seat: Cold moulded polyurethane foam 'UNIBLOCK 2' system,

which wraps an injected polypropylene frame completely. It is later upholstered by means of a fabric cover. The seat pan folds by means of an automatic noiseless

maintenance-free double spring. Polyurethane density 65 Kg/m<sup>3</sup>

**Side Panel:** Round-shaped varnished solid wood.

Concelaed floor fixation system.

**Armrest:** Round-shaped varnished solid wood.

Volume: 0.160 m<sup>3</sup> / unit

Weight: 25.50 Kg not assembled

# **BRETÓN**

#### **Studio Series**

#### **DRAWING**







#### **OPTIONS**



Fixation to the floor



Embroidered logo



Slope



Row labels



Movable seat



Seating numbering



Ref 975 (more upright backrest)



Movable seat

#### **CERTIFICATES**



BS-EN 1021-1:2006

CAL TB 117-2013, SECTION 1

UNE 23.727-90 1R (M1)

UNE-EN 1021-1:2006 / UNE-EN 1021-2:2006

BS 5852:1979 Parte 1

### Fabric Fire barrier Foam

- - •



Seat













Wood finish



www.venueseating.dk



info@venueseating.dk



+ 45 70236923



Venue Seating ApS Lykkesholms Alle 7 B, 3 sal 1902 Frederiksberg C Showroom: Smedeholm 11, 2730 Herlev