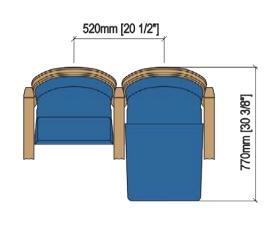

Fully upholstered by means of a fabric cover, made up of

an open cell polyurethane foam block and a solid wood frame with thin canvas strips. All this structure is protected

by a compressed wood cover.

Foam density, 40 Kg/m<sup>3</sup>

Seat: Cold moulded polyurethane foam 'UNIBLOCK 2' system,

which wraps an injected polypropylene frame completely. It is later upholstered by means of a fabric cover. The seat pan folds by means of an automatic noiseless

maintenance-free double spring. Polyurethane density 65 Kg/m<sup>3</sup>

**Side Panel:** Round-shaped varnished solid wood.

Concelaed floor fixation system.

**Armrest:** Round-shaped varnished solid wood.

Volume: 0.160 m<sup>3</sup> / unit

Weight: 25.50 Kg not assembled

# **BRETÓN**

#### **Studio Series**

#### **DRAWING**







#### **OPTIONS**



Fixation to the floor



Embroidered logo



Slope



Row labels



Movable seat



Seating numbering



Ref 975 (more upright backrest)



Movable seat

#### **CERTIFICATES**



BS-EN 1021-1:2006

CAL TB 117-2013, SECTION 1

UNE 23.727-90 1R (M1)

UNE-EN 1021-1:2006 / UNE-EN 1021-2:2006

BS 5852:1979 Parte 1

### Fabric Fire barrier Foam

- - •



Seat













Wood finish



www.venueseating.dk



info@venueseating.dk



+ 45 70236923



Venue Seating ApS Lykkesholms Alle 7 B, 3 sal 1902 Frederiksberg C Showroom: Smedeholm 11, 2730 Herlev