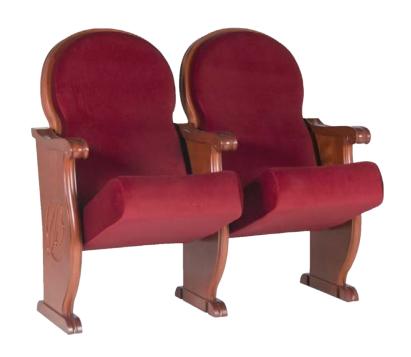

#### **TECHNICAL SPECIFICATIONS**

**Dimensions:** 54 a 56 cm seat centres

53 cm depth 98 cm height

**Backrest:** Fully upholstered by means of a fabric cover, made up of

an open cell polyurethane foam block and a solid wood frame with thin canvas strips. All this structure is protected

by a compressed wood cover.

Foam density, 40 Kg/m<sup>3</sup>

Seat: Cold moulded polyurethane foam 'UNIBLOCK 2' system,

which wraps an injected polypropylene frame completely. It is later upholstered by means of a fabric cover. The seat pan folds by means of an automatic noiseless

maintenance-free double spring. Polyurethane density 65 Kg/m<sup>3</sup>

**Side Panel:** Round-shaped varnished solid wood.

Concelaed floor fixation system.

**Armrest:** Round-shaped varnished solid wood.

Volume: 0.160 m<sup>3</sup> / unit

Weight: 25.50 Kg not assembled