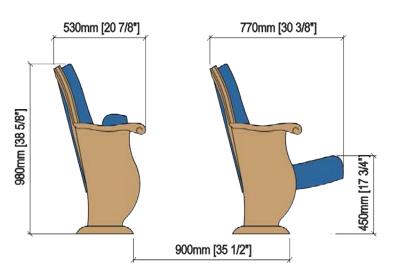

** Fully upholstered by means of a fabric cover, made up of

an open cell polyurethane foam block and a solid wood frame with thin canvas strips. All this structure is protected

by a compressed wood cover.

Foam density, 40 Kg/m<sup>3</sup>

Seat: Cold moulded polyurethane foam 'UNIBLOCK 2' system,

which wraps an injected polypropylene frame completely. It is later upholstered by means of a fabric cover. The seat pan folds by means of an automatic noiseless

maintenance-free double spring. Polyurethane density 65 Kg/m<sup>3</sup>

**Side Panel:** Round-shaped varnished solid wood.

Concelaed floor fixation system.

**Armrest:** Round-shaped varnished solid wood.

Volume: 0.160 m<sup>3</sup> / unit

Weight: 25.50 Kg not assembled

# **BRETÓN**

#### **Studio Series**

#### **DRAWING**







#### **OPTIONS**



Fixation to the floor



Embroidered logo



Slope



Row labels



Movable seat



Seating numbering



Ref 975 (more upright backrest)



Movable seat

#### **CERTIFICATES**



BS-EN 1021-1:2006

CAL TB 117-2013, SECTION 1

UNE 23.727-90 1R (M1)

UNE-EN 1021-1:2006 / UNE-EN 1021-2:2006

BS 5852:1979 Parte 1

### Fabric Fire barrier Foam

- - •



Seat













Wood finish



www.venueseating.dk



info@venueseating.dk



+ 45 70236923



Venue Seating ApS Lykkesholms Alle 7 B, 3 sal 1902 Frederiksberg C Showroom: Smedeholm 11, 2730 Herlev