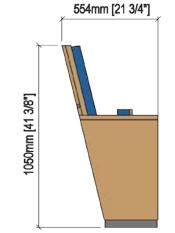

### **TECHNICAL SPECIFICATIONS**

| Dimensions: | 54 - 56 cm seat cnetres<br>55.5 cm depth<br>105 cm height                                                                                                                                                                                                                                                                                                             |
|-------------|-----------------------------------------------------------------------------------------------------------------------------------------------------------------------------------------------------------------------------------------------------------------------------------------------------------------------------------------------------------------------|
| Backrest:   | Beech solid wood structure over which a MDF board is<br>fixed and in turn, an open cell polyurethane foam block,<br>upholstered by means of a fabric cover, is also fixed.<br>Anti-panic bookrest in laminated wood, fixed to the bac-<br>krest by means of a hinge. The opening is made by means<br>of a simple vertical turn.<br>Foam density, 40 Kg/m <sup>3</sup> |
| Seat:       | Beech solid wood structure over which a MDF board is<br>fixed and in turn, an open cell polyurethane foam block,<br>upholstered by means of a fabric cover, is also fixed.<br>Anti-panic bookrest in laminated wood, fixed to the<br>backrest by means of a hinge. The opening is made by<br>means of a simple vertical turn.<br>Foam density, 40 Kg/m <sup>3</sup>   |
| Side Panel: | Wood fibres board, finish in beech.<br>Anti-panic polystyrene writing pad system with interior<br>steel structure, located in the interior of the side panel.<br>Concealed floor fixation system by means of a steel<br>plinth.                                                                                                                                       |
| Armrest:    | Included in the very side panel.                                                                                                                                                                                                                                                                                                                                      |
| Volume:     | 0.190 m³ / unit                                                                                                                                                                                                                                                                                                                                                       |
| Weight:     | 30.50 Kg not assembled                                                                                                                                                                                                                                                                                                                                                |