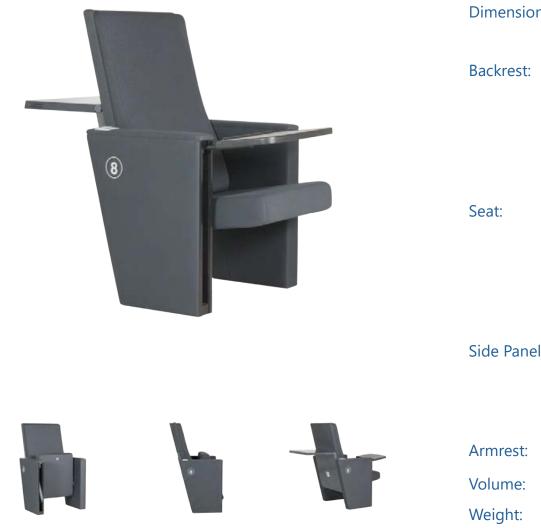

### **TECHNICAL SPECIFICATIONS**

| Dimensions: | 54 - 56 cm seat cnetres<br>55.5 cm depth<br>105 cm height                                                                                                                                                                                                                                                                                                             |
|-------------|-----------------------------------------------------------------------------------------------------------------------------------------------------------------------------------------------------------------------------------------------------------------------------------------------------------------------------------------------------------------------|
| Backrest:   | Beech solid wood structure over which a MDF board is<br>fixed and in turn, an open cell polyurethane foam block,<br>upholstered by means of a fabric cover, is also fixed.<br>Anti-panic bookrest in laminated wood, fixed to the bac-<br>krest by means of a hinge. The opening is made by means<br>of a simple vertical turn.<br>Foam density, 40 Kg/m <sup>3</sup> |
| Seat:       | Beech solid wood structure over which a MDF board is<br>fixed and in turn, an open cell polyurethane foam block,<br>upholstered by means of a fabric cover, is also fixed.<br>Anti-panic bookrest in laminated wood, fixed to the<br>backrest by means of a hinge. The opening is made by<br>means of a simple vertical turn.<br>Foam density, 40 Kg/m <sup>3</sup>   |
| Side Panel: | Wood fibres board, finish in beech.<br>Anti-panic polystyrene writing pad system with interior<br>steel structure, located in the interior of the side panel.<br>Concealed floor fixation system by means of a steel<br>plinth.                                                                                                                                       |
| Armrest:    | Included in the very side panel.                                                                                                                                                                                                                                                                                                                                      |
| Volume:     | 0.190 m³ / unit                                                                                                                                                                                                                                                                                                                                                       |
| Weight:     | 30.50 Kg not assembled                                                                                                                                                                                                                                                                                                                                                |