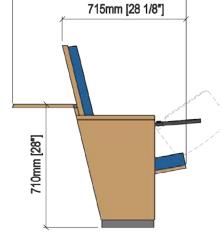

### **TECHNICAL SPECIFICATIONS**

| Dimensions: | 54 - 56 cm seat cnetres<br>55.5 cm depth<br>105 cm height                                                                                                                                                                                                                                                                                                             |
|-------------|-----------------------------------------------------------------------------------------------------------------------------------------------------------------------------------------------------------------------------------------------------------------------------------------------------------------------------------------------------------------------|
| Backrest:   | Beech solid wood structure over which a MDF board is<br>fixed and in turn, an open cell polyurethane foam block,<br>upholstered by means of a fabric cover, is also fixed.<br>Anti-panic bookrest in laminated wood, fixed to the bac-<br>krest by means of a hinge. The opening is made by means<br>of a simple vertical turn.<br>Foam density, 40 Kg/m <sup>3</sup> |
| Seat:       | Beech solid wood structure over which a MDF board is<br>fixed and in turn, an open cell polyurethane foam block,<br>upholstered by means of a fabric cover, is also fixed.<br>Anti-panic bookrest in laminated wood, fixed to the<br>backrest by means of a hinge. The opening is made by<br>means of a simple vertical turn.<br>Foam density, 40 Kg/m <sup>3</sup>   |
| Side Panel: | Wood fibres board, finish in beech.<br>Anti-panic polystyrene writing pad system with interior<br>steel structure, located in the interior of the side panel.<br>Concealed floor fixation system by means of a steel<br>plinth.                                                                                                                                       |
| Armrest:    | Included in the very side panel.                                                                                                                                                                                                                                                                                                                                      |
| Volume:     | 0.190 m³ / unit                                                                                                                                                                                                                                                                                                                                                       |
| Weight:     | 30.50 Kg not assembled                                                                                                                                                                                                                                                                                                                                                |