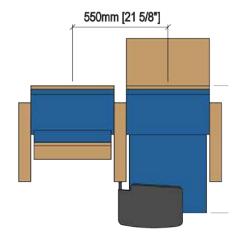

#### **Studio Series**

DRAWING

**OPTIONS** 

### **TECHNICAL SPECIFICATIONS**

| Dimensions: | 54 - 56 cm seat cnetres<br>55.5 cm depth<br>105 cm height                                                                                                                                                                                                                                                                                                             |
|-------------|-----------------------------------------------------------------------------------------------------------------------------------------------------------------------------------------------------------------------------------------------------------------------------------------------------------------------------------------------------------------------|
| Backrest:   | Beech solid wood structure over which a MDF board is<br>fixed and in turn, an open cell polyurethane foam block,<br>upholstered by means of a fabric cover, is also fixed.<br>Anti-panic bookrest in laminated wood, fixed to the bac-<br>krest by means of a hinge. The opening is made by means<br>of a simple vertical turn.<br>Foam density, 40 Kg/m <sup>3</sup> |
| Seat:       | Beech solid wood structure over which a MDF board is<br>fixed and in turn, an open cell polyurethane foam block,<br>upholstered by means of a fabric cover, is also fixed.<br>Anti-panic bookrest in laminated wood, fixed to the<br>backrest by means of a hinge. The opening is made by<br>means of a simple vertical turn.<br>Foam density, 40 Kg/m <sup>3</sup>   |
| Side Panel: | Wood fibres board, finish in beech.<br>Anti-panic polystyrene writing pad system with interior<br>steel structure, located in the interior of the side panel.<br>Concealed floor fixation system by means of a steel<br>plinth.                                                                                                                                       |
| Armrest:    | Included in the very side panel.                                                                                                                                                                                                                                                                                                                                      |
| Volume:     | 0.190 m³ / unit                                                                                                                                                                                                                                                                                                                                                       |
| Weight:     | 30.50 Kg not assembled                                                                                                                                                                                                                                                                                                                                                |