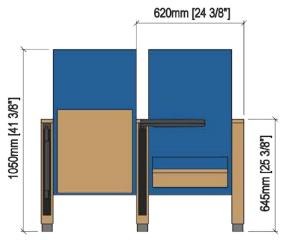

### **TECHNICAL SPECIFICATIONS**

| Dimensions: | 54 - 56 cm seat cnetres<br>55.5 cm depth<br>105 cm height                                                                                                                                                                                                                                                                                                             |
|-------------|-----------------------------------------------------------------------------------------------------------------------------------------------------------------------------------------------------------------------------------------------------------------------------------------------------------------------------------------------------------------------|
| Backrest:   | Beech solid wood structure over which a MDF board is<br>fixed and in turn, an open cell polyurethane foam block,<br>upholstered by means of a fabric cover, is also fixed.<br>Anti-panic bookrest in laminated wood, fixed to the bac-<br>krest by means of a hinge. The opening is made by means<br>of a simple vertical turn.<br>Foam density, 40 Kg/m <sup>3</sup> |
| Seat:       | Beech solid wood structure over which a MDF board is<br>fixed and in turn, an open cell polyurethane foam block,<br>upholstered by means of a fabric cover, is also fixed.<br>Anti-panic bookrest in laminated wood, fixed to the<br>backrest by means of a hinge. The opening is made by<br>means of a simple vertical turn.<br>Foam density, 40 Kg/m <sup>3</sup>   |
| Side Panel: | Wood fibres board, finish in beech.<br>Anti-panic polystyrene writing pad system with interior<br>steel structure, located in the interior of the side panel.<br>Concealed floor fixation system by means of a steel<br>plinth.                                                                                                                                       |
| Armrest:    | Included in the very side panel.                                                                                                                                                                                                                                                                                                                                      |
| Volume:     | 0.190 m³ / unit                                                                                                                                                                                                                                                                                                                                                       |
| Weight:     | 30.50 Kg not assembled                                                                                                                                                                                                                                                                                                                                                |