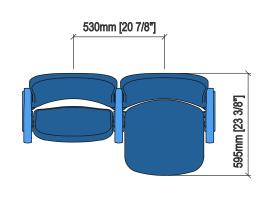

#### **DIMENSIONS AND DRAWING**

#### **TECHNICAL SPECIFICATIONS**

**Dimensions:** 53 cm seat centres

40 cm depth 95 cm height

Backrest: Extrusion blow moulded in texturized high-density

polyethylene.

Structure fixed over an open cell polyurethane foam block fully upholstered by means of a fabric cover.