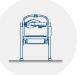

ne.

Structure fixed over an open cell polyurethane foam block fully upholstered by means of a fabric cover.

It fits into the lateral parts of the side panel.

Foam density, 40 Kg/m<sup>3</sup>

Seat: Extrusion blow moulded in texturized high-density

polyethylene.

Structure fixed over an open cell polyurethane foam block fully upholstered by means of a fabric cover. The folding takes places automatically under gravity.

Foam density, 40 Kg/m<sup>3</sup>

Side Panel: Texturized injected polypropylene, reinforced with glass

fibre.

Concelaed floor fixation system.

**Armrest:** Included in the very side panel.

Volume: 0.09 m<sup>3</sup> / unit

Weight: 11.30 Kg not assembled

# **ES 700 PAD**

**Sport Series** 

#### **DIMENSIONS AND DRAWING**







### **OPTIONS**



fixation to the



embroidered logo



Slope



Row labels



riser-fixed



Seating numbering



beam-mounted



No armrest



Movable seat



cupholder

### **CERTIFICATES**

|                                              | Fabric | Barrier | Foam |
|----------------------------------------------|--------|---------|------|
| BS 5852:2006                                 | •      |         |      |
| BS-EN 1021-1:2006                            | •      |         |      |
| CAL TB 117-2013, SECTION 1                   | •      |         |      |
| UNE 23.727-90 1R (M1)                        | •      | •       |      |
| UNE-EN 1021-1:2006 / UNE-EN 1021-2:2006      | •      | •       | •    |
| BS 5852:1979 Parte 1                         |        | •       |      |
| UNE 23.727-90 1R (M2 / M3) Opcional