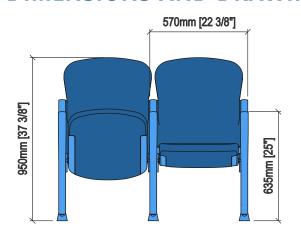

#### **DIMENSIONS AND DRAWING**

#### **TECHNICAL SPECIFICATIONS**

**Dimensions:** 53 cm seat centres

40 cm depth 95 cm height

Backrest: Extrusion blow moulded in texturized high-density

polyethylene.

Structure fixed over an open cell polyurethane foam block fully upholstered by means of a fabric cover.