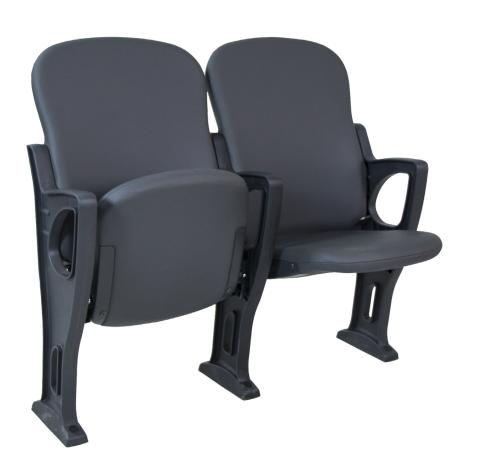

# **ES 700 TT**

## **Sport Series**

#### **TECHNICAL SPECIFICATIONS**

**Dimensions:** 53 cm seat centres

40 cm depth 95 cm height

Backrest: Extrusion blow moulded in texturized high-density

polyethylene.

Structure fixed over an open cell polyurethane foam block fully upholstered by means of a fabric cover.