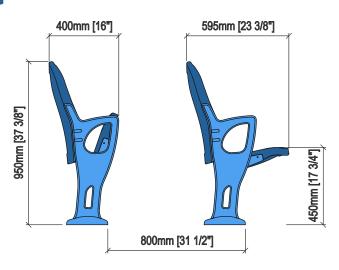

#### **DIMENSIONS AND DRAWING**

#### **TECHNICAL SPECIFICATIONS**

**Dimensions:** 53 cm seat centres

40 cm depth 95 cm height

Backrest: Extrusion blow moulded in texturized high-density

polyethylene.

Structure fixed over an open cell polyurethane foam block fully upholstered by means of a fabric cover.