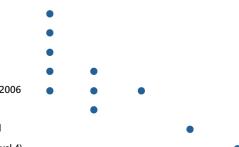

### **CERTIFICATES**

|                                              | Fabric | Barrier | Foam |
|----------------------------------------------|--------|---------|------|
| BS 5852:2006                                 | •      |         |      |
| BS-EN 1021-1:2006                            | •      |         |      |
| CAL TB 117-2013, SECTION 1                   | •      |         |      |
| UNE 23.727-90 1R (M1)                        | •      | •       |      |
| UNE-EN 1021-1:2006 / UNE-EN 1021-2:2006      | •      | •       | •    |
| BS 5852:1979 Parte 1                         |        | •       |      |
| UNE 23.727-90 1R (M2 / M3) Opcional          |        |         |      |
| UNE EN 12727:01 Uso Público Severo (Nivel 4) |        |         |      |