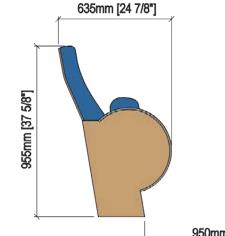

## **TECHNICAL SPECIFICATIONS**

- Dimensions: 54 a 56 cm seat centres 63.5 cm depth 96 cm height
  - **Backrest:** Cold moulded polyurethane foam 'UNIBLOCK 2' system, which wraps an injected polypropylene frame completely. It is later upholstered by means of a fabric cover and everything is protected by a varnished solid wood cover. Polyurethane density 55 Kg/m<sup>3</sup>
- Seat: Cold moulded polyurethane foam 'UNIBLOCK 2' system, which wraps an injected polypropylene frame completely. It is later upholstered by means of a fabric cover. The seat pan folds by means of an automatic noiseless maintenance-free double spring. Polyurethane density 65 Kg/m<sup>3</sup>
- Side Panel:Wood fibres board, finish in beech and a steel plinth.<br/>Concelaed floor fixation system.
- Armrest: Included in the very side panel.
- Volume: 0.120 m<sup>3</sup> / unit
- Weight: 23.65 Kg not assembled