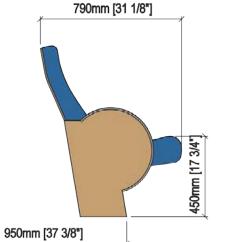

ethane foam 'UNIBLOCK 2' system, which wraps an injected polypropylene frame completely. It is later upholstered by means of a fabric cover and everything is protected by a varnished solid wood cover. Polyurethane density 55 Kg/m<sup>3</sup>
- Seat: Cold moulded polyurethane foam 'UNIBLOCK 2' system, which wraps an injected polypropylene frame completely. It is later upholstered by means of a fabric cover. The seat pan folds by means of an automatic noiseless maintenance-free double spring. Polyurethane density 65 Kg/m<sup>3</sup>
- Side Panel:Wood fibres board, finish in beech and a steel plinth.<br/>Concelaed floor fixation system.
- Armrest: Included in the very side panel.
- Volume: 0.120 m<sup>3</sup> / unit
- Weight: 23.65 Kg not assembled

## LOGROÑO **Studio Series**

DRAWING









**OPTIONS** 



Fixation to the floor



Embroidered logo





Row labels



Movable seat



Seating numbering



Ref 975 (more upright backrest)

## **CERTIFICATES**

|                                         | Fabric | Fire barrier | Foam | Seat |
|-----------------------------------------|--------|--------------|------|------|
| BS 5852:2006                            | •      |              |      |      |
| BS-EN 1021-1:2006                       | •      |              |      |      |
| CAL TB 117-2013, SECTION 1              | •      |              |      |      |
| UNE 23.727-90 1R (M1)                   | •      | •            |      |      |
| UNE-EN 1021-1:2006 / UNE-EN 1021-2:2006 | •      | •            | •    | •    |
| BS 5852:1979 Parte 1                    |        | •