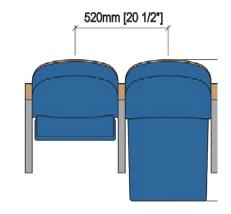

## **TECHNICAL SPECIFICATIONS**

- Dimensions: 54 a 56 cm seat centres 63.5 cm depth 96 cm height
  - **Backrest:** Cold moulded polyurethane foam 'UNIBLOCK 2' system, which wraps an injected polypropylene frame completely. It is later upholstered by means of a fabric cover and everything is protected by a varnished solid wood cover. Polyurethane density 55 Kg/m<sup>3</sup>
- Seat: Cold moulded polyurethane foam 'UNIBLOCK 2' system, which wraps an injected polypropylene frame completely. It is later upholstered by means of a fabric cover. The seat pan folds by means of an automatic noiseless maintenance-free double spring. Polyurethane density 65 Kg/m<sup>3</sup>
- Side Panel:Wood fibres board, finish in beech and a steel plinth.<br/>Concelaed floor fixation system.
- Armrest: Included in the very side panel.
- Volume: 0.120 m<sup>3</sup> / unit
- Weight: 23.65 Kg not assembled