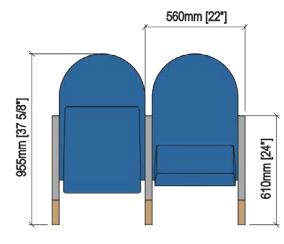

## **TECHNICAL SPECIFICATIONS**

- Dimensions: 54 a 56 cm seat centres 63.5 cm depth 96 cm height
  - **Backrest:** Cold moulded polyurethane foam 'UNIBLOCK 2' system, which wraps an injected polypropylene frame completely. It is later upholstered by means of a fabric cover and everything is protected by a varnished solid wood cover. Polyurethane density 55 Kg/m<sup>3</sup>
- Seat: Cold moulded polyurethane foam 'UNIBLOCK 2' system, which wraps an injected polypropylene frame completely. It is later upholstered by means of a fabric cover. The seat pan folds by means of an automatic noiseless maintenance-free double spring. Polyurethane density 65 Kg/m<sup>3</sup>
- Side Panel:Wood fibres board, finish in beech and a steel plinth.<br/>Concelaed floor fixation system.
- Armrest: Included in the very side panel.
- Volume: 0.120 m<sup>3</sup> / unit
- Weight: 23.65 Kg not assembled