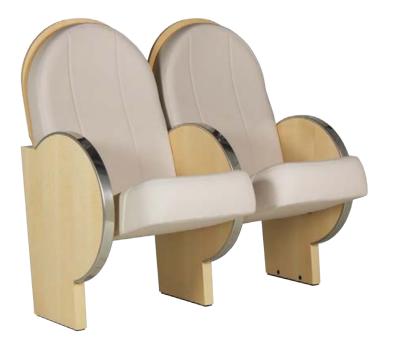

## **TECHNICAL SPECIFICATIONS**

- Dimensions: 54 a 56 cm seat centres 63.5 cm depth 96 cm height
  - **Backrest:** Cold moulded polyurethane foam 'UNIBLOCK 2' system, which wraps an injected polypropylene frame completely. It is later upholstered by means of a fabric cover and everything is protected by a varnished solid wood cover. Polyurethane density 55 Kg/m<sup>3</sup>
- Seat: Cold moulded polyurethane foam 'UNIBLOCK 2' system, which wraps an injected polypropylene frame completely. It is later upholstered by means of a fabric cover. The seat pan folds by means of an automatic noiseless maintenance-free double spring. Polyurethane density 65 Kg/m<sup>3</sup>
- Side Panel:Wood fibres board, finish in beech and a steel plinth.<br/>Concelaed floor fixation system.
- Armrest: Included in the very side panel.
- Volume: 0.120 m<sup>3</sup> / unit
- Weight: 23.65 Kg not assembled