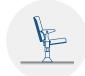

#### TECHNICAL SPECIFICATIONS

**Dimensions:** 52 cm seat centres

18 cm depth 76.5 cm height

**Backrest:** Cold moulded polyurethane foam 'UNIBLOCK 2' system,

which wraps a steel frame completely. All this structure is protected by a texturized injected polypropylene seat shell.

Polyurethane density 55 Kg/m<sup>3</sup>

Seat: Cold moulded polyurethane foam 'UNIBLOCK 2' system,

which wraps a steel frame completely. All this structure is protected by a texturized injected polypropylene seat shell. When the seat pan unfolds, the backrest leans and

When the seat pan unfolds, the backrest leans and raises, thus adopting a standard position and so, the armrests remain in horizontal position, everything in a

same single synchronized movement.

The seat pan folds under an automatic noiseless mainte-

nance-free gravity system Polyurethane density 65 Kg/m³

Side Panel: Aluminium injection, finish in epoxy paint, fixed over

a rectangular carbon steel bar.

Anti-panic polystyrene writing pad system with interior steel structure, located in the interior of the side

panel.

End row panels in texturized injected polypropylene.

Concelaed floor fixation system.

Armrest: Rounded texturized injected polypropylene.

Volume: 0.08 m<sup>3</sup> / unit

Weight: 18.50 Kg not assembled