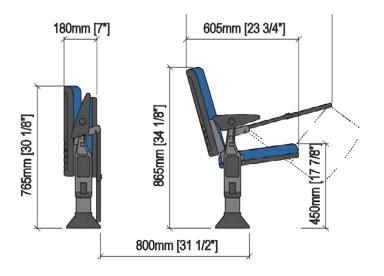

#### TECHNICAL SPECIFICATIONS

**Dimensions:** 52 cm seat centres

18 cm depth 76.5 cm height

**Backrest:** Cold moulded polyurethane foam 'UNIBLOCK 2' system,

which wraps a steel frame completely. All this structure is protected by a texturized injected polypropylene seat shell.

Polyurethane density 55 Kg/m<sup>3</sup>

Seat: Cold moulded polyurethane foam 'UNIBLOCK 2' system,

which wraps a steel frame completely. All this structure is protected by a texturized injected polypropylene seat shell. When the seat pan unfolds, the backrest leans and

When the seat pan unfolds, the backrest leans and raises, thus adopting a standard position and so, the armrests remain in horizontal position, everything in a

same single synchronized movement.

The seat pan folds under an automatic noiseless mainte-

nance-free gravity system Polyurethane density 65 Kg/m³

Side Panel: Aluminium injection, finish in epoxy paint, fixed over

a rectangular carbon steel bar.

Anti-panic polystyrene writing pad system with interior steel structure, located in the interior of the side

panel.

End row panels in texturized injected polypropylene.

Concelaed floor fixation system.

Armrest: Rounded texturized injected polypropylene.

Volume: 0.08 m<sup>3</sup> / unit

Weight: 18.50 Kg not assembled