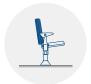

eat pan folds under an automatic noiseless mainte-

nance-free gravity system Polyurethane density 65 Kg/m³

Side Panel: Aluminium injection, finish in epoxy paint, fixed over

a rectangular carbon steel bar.

Anti-panic polystyrene writing pad system with interior steel structure, located in the interior of the side

panel.

End row panels in texturized injected polypropylene.

Concelaed floor fixation system.

Armrest: Rounded texturized injected polypropylene.

Volume: 0.08 m<sup>3</sup> / unit

Weight: 18.50 Kg not assembled

# **MICRA PL**

### **Micra Series**

#### **DRAWING**







### **OPTIONS**



Fixation to the



**Embroidered** logo



Slope



Row labels







Seating numbering



Movable seat



Wood finish



Completely upholstered



Wood armrest

## **CERTIFICATES**



Ref 975 (more upright backrest)

BS 5852:2006 BS-EN 1021-1:2006 CAL TB 117-2013, SECTION 1 UNE 23.727-90 1R (M1) UNE-EN 1021-1:2006 / UNE-EN 1021-2:2006 BS 5852:1979 Parte 1

| Fabric | Fire Barrier | Foam | Seat |
|--------|--------------|------|------|
| •      |              |      |      |
| •      |              |      |      |
| •      |              |      |      |
| •      | •            |      |      |
| •      | •            | •    | •    |
|        |              |      |      |















www.venueseating.dk



info@venueseating.dk



+ 45 70236923



Venue Seating ApS Lykkesholms Alle 7 B, 3 sal 1902 Frederiksberg C Showroom: Smedeholm 11, 2730 Herlev