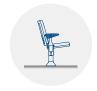

single synchronized movement.

The seat pan folds under an automatic noiseless mainte-

nance-free gravity system Polyurethane density 65 Kg/m³

Side Panel: Aluminium injection, finish in epoxy paint, fixed over

a rectangular carbon steel bar.

Anti-panic polystyrene writing pad system with interior steel structure, located in the interior of the side

panel.

End row panels in texturized injected polypropylene.

Concelaed floor fixation system.

Armrest: Rounded texturized injected polypropylene.

Volume: 0.08 m<sup>3</sup> / unit

Weight: 18.50 Kg not assembled

# **MICRA PL**

### **Micra Series**

#### **DRAWING**







### **OPTIONS**



Fixation to the



**Embroidered** logo



Slope



Row labels







Seating numbering



Movable seat



Wood finish



Completely upholstered



Wood armrest

## **CERTIFICATES**



Ref 975 (more upright backrest)

BS 5852:2006 BS-EN 1021-1:2006 CAL TB 117-2013, SECTION 1 UNE 23.727-90 1R (M1) UNE-EN 1021-1:2006 / UNE-EN 1021-2:2006 BS 5852:1979 Parte 1

| Fabric | Fire Barrier | Foam | Seat |
|--------|--------------|------|------|
| •      |              |      |      |
| •      |              |      |      |
| •      |              |      |      |
| •      | •            |      |      |
| •      | •            | •    | •    |
|        |              |      |      |















www.venueseating.dk



info@venueseating.dk



+ 45 70236923



Venue Seating ApS Lykkesholms Alle 7 B, 3 sal 1902 Frederiksberg C Showroom: Smedeholm 11, 2730 Herlev