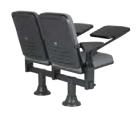

#### TECHNICAL SPECIFICATIONS

**Dimensions:** 52 cm seat centres

18 cm depth 76.5 cm height

**Backrest:** Cold moulded polyurethane foam 'UNIBLOCK 2' system,

which wraps a steel frame completely. All this structure is protected by a texturized injected polypropylene seat shell.

Polyurethane density 55 Kg/m<sup>3</sup>

Seat: Cold moulded polyurethane foam 'UNIBLOCK 2' system,

which wraps a steel frame completely. All this structure is protected by a texturized injected polypropylene seat shell. When the seat pan unfolds, the backrest leans and

When the seat pan unfolds, the backrest leans and raises, thus adopting a standard position and so, the armrests remain in horizontal position, everything in a

same single synchronized movement.

The seat pan folds under an automatic noiseless mainte-

nance-free gravity system Polyurethane density 65 Kg/m³

Side Panel: Aluminium injection, finish in epoxy paint, fixed over

a rectangular carbon steel bar.

Anti-panic polystyrene writing pad system with interior steel structure, located in the interior of the side

panel.

End row panels in texturized injected polypropylene.

Concelaed floor fixation system.

Armrest: Rounded texturized injected polypropylene.

Volume: 0.08 m<sup>3</sup> / unit

Weight: 18.50 Kg not assembled