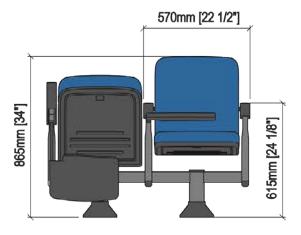

#### TECHNICAL SPECIFICATIONS

**Dimensions:** 52 cm seat centres

18 cm depth 76.5 cm height

**Backrest:** Cold moulded polyurethane foam 'UNIBLOCK 2' system,

which wraps a steel frame completely. All this structure is protected by a texturized injected polypropylene seat shell.

Polyurethane density 55 Kg/m<sup>3</sup>

Seat: Cold moulded polyurethane foam 'UNIBLOCK 2' system,

which wraps a steel frame completely. All this structure is protected by a texturized injected polypropylene seat shell. When the seat pan unfolds, the backrest leans and

When the seat pan unfolds, the backrest leans and raises, thus adopting a standard position and so, the armrests remain in horizontal position, everything in a

same single synchronized movement.

The seat pan folds under an automatic noiseless mainte-

nance-free gravity system Polyurethane density 65 Kg/m³

Side Panel: Aluminium injection, finish in epoxy paint, fixed over

a rectangular carbon steel bar.

Anti-panic polystyrene writing pad system with interior steel structure, located in the interior of the side

panel.

End row panels in texturized injected polypropylene.

Concelaed floor fixation system.

Armrest: Rounded texturized injected polypropylene.

Volume: 0.08 m<sup>3</sup> / unit

Weight: 18.50 Kg not assembled