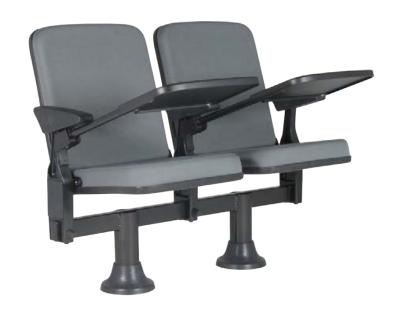

#### TECHNICAL SPECIFICATIONS

**Dimensions:** 52 cm seat centres

18 cm depth 76.5 cm height

**Backrest:** Cold moulded polyurethane foam 'UNIBLOCK 2' system,

which wraps a steel frame completely. All this structure is protected by a texturized injected polypropylene seat shell.

Polyurethane density 55 Kg/m<sup>3</sup>

Seat: Cold moulded polyurethane foam 'UNIBLOCK 2' system,

which wraps a steel frame completely. All this structure is protected by a texturized injected polypropylene seat shell. When the seat pan unfolds, the backrest leans and

When the seat pan unfolds, the backrest leans and raises, thus adopting a standard position and so, the armrests remain in horizontal position, everything in a

same single synchronized movement.

The seat pan folds under an automatic noiseless mainte-

nance-free gravity system Polyurethane density 65 Kg/m³

Side Panel: Aluminium injection, finish in epoxy paint, fixed over

a rectangular carbon steel bar.

Anti-panic polystyrene writing pad system with interior steel structure, located in the interior of the side

panel.

End row panels in texturized injected polypropylene.

Concelaed floor fixation system.

Armrest: Rounded texturized injected polypropylene.

Volume: 0.08 m<sup>3</sup> / unit

Weight: 18.50 Kg not assembled