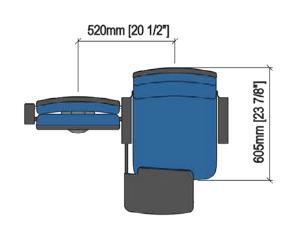

#### TECHNICAL SPECIFICATIONS

**Dimensions:** 52 cm seat centres

18 cm depth 76.5 cm height

**Backrest:** Cold moulded polyurethane foam 'UNIBLOCK 2' system,

which wraps a steel frame completely. All this structure is protected by a texturized injected polypropylene seat shell.

Polyurethane density 55 Kg/m<sup>3</sup>

Seat: Cold moulded polyurethane foam 'UNIBLOCK 2' system,

which wraps a steel frame completely. All this structure is protected by a texturized injected polypropylene seat shell. When the seat pan unfolds, the backrest leans and

When the seat pan unfolds, the backrest leans and raises, thus adopting a standard position and so, the armrests remain in horizontal position, everything in a

same single synchronized movement.

The seat pan folds under an automatic noiseless mainte-

nance-free gravity system Polyurethane density 65 Kg/m³

Side Panel: Aluminium injection, finish in epoxy paint, fixed over

a rectangular carbon steel bar.

Anti-panic polystyrene writing pad system with interior steel structure, located in the interior of the side

panel.

End row panels in texturized injected polypropylene.

Concelaed floor fixation system.

Armrest: Rounded texturized injected polypropylene.

Volume: 0.08 m<sup>3</sup> / unit

Weight: 18.50 Kg not assembled